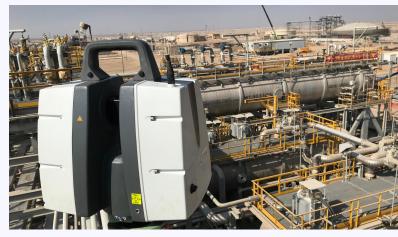

## Aerial surveys | Bespoke software | Innovative technologies

Aerial surveys and innovative geomatic solutions, using UAV, helicopter, 3D laser scanning, LiDAR or fixed wing depending on your requirements; we also supply detailed analytics and reporting of the data and deliver using our state of the art, bespoke cloud based asset management tools.