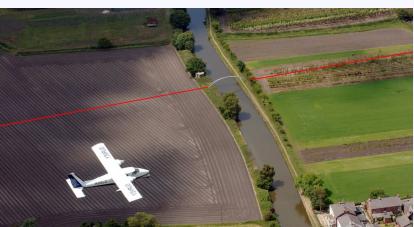

## Aerial surveys | Bespoke software | Innovative technologies

Aerial surveys and innovative geomatic solutions, using UAV, helicopter, 3D laser scanning, LiDAR or fixed wing depending on your requirements; we also supply detailed analytics and reporting of the data and deliver using our state of the art, bespoke cloud based asset management tools.