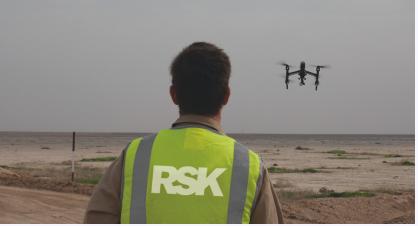

## Aerial surveys | Bespoke software | Innovative technologies

Aerial surveys and innovative geomatic solutions, using UAV, helicopter, 3D laser scanning, LiDAR or fixed wing depending on your requirements; we also supply detailed analytics and reporting of the data and deliver using our state of the art, bespoke cloud based asset management tools.