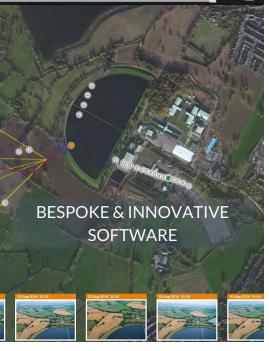

## Aerial surveys | Bespoke software | Innovative technologies

Aerial surveys and innovative geomatic solutions, using UAV, helicopter, 3D laser scanning, LiDAR or fixed wing depending on your requirements; we also supply detailed analytics and reporting of the data and deliver using our state of the art, bespoke cloud based asset management tools.