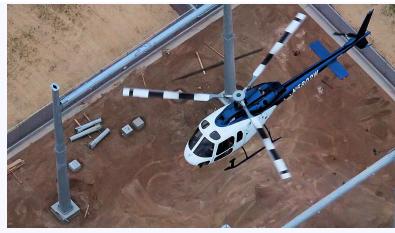

## Aerial surveys | Bespoke software | Innovative technologies

Aerial surveys and innovative geomatic solutions, using UAV, helicopter, 3D laser scanning, LiDAR or fixed wing depending on your requirements; we also supply detailed analytics and reporting of the data and deliver using our state of the art, bespoke cloud based asset management tools.