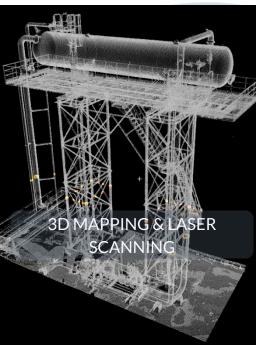

## Aerial surveys | Bespoke software | Innovative technologies

Aerial surveys and innovative geomatic solutions, using UAV, helicopter, 3D laser scanning, LiDAR or fixed wing depending on your requirements; we also supply detailed analytics and reporting of the data and deliver using our state of the art, bespoke cloud based asset management tools.