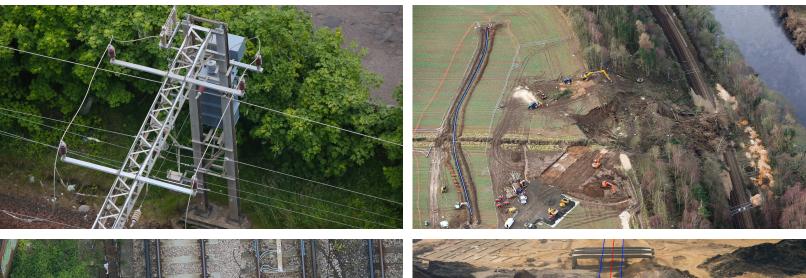

High resolution up-to-date aerial oblique images linked to detailed mapping forms the backbone of a collaboration tool invaluable to its' existing usership. Over 8,000 rail engineers in the UK alone consistently view over 10,000 images per day, replacing costly dangerous and time-consuming field visits, with estimated annual savings of £6.5M. Design teams from France's flagship Synerail and the UK's Network Rail consistently use the system and credit Visivi with huge cost and efficiency savings.

"This is an extremely useful product"

Whether by helicopter, fixed wing aircraft, terrestrial or increasingly by UAV, imagery collected can be instantly uploaded to Visivi.

Simple to use, bespoke and cloud-based, Visivi combines overlapping, oblique, high-resolution (80 megapixel), forward and backward facing aerial photography with online satellite imagery and client specific vector mapping. Photography detail provides precise visual access for large, disparately located teams, simply, clearly and quickly.

## Benefits of Visivi: from those who use it every day....

- Invaluable in survey preparation and on site familiarity prior to site visit
- A visualisation tool for surveying structures, vegetation, landslips, flood damage and much more
- Ideal for planning possessions, assets and communication links
- Invaluable when carrying out site safety investigations
- Detailed, high resolution images of the area on your desktop, tablet or phone
- More precise and up to date than other online maps
- Brilliant for project development visuals