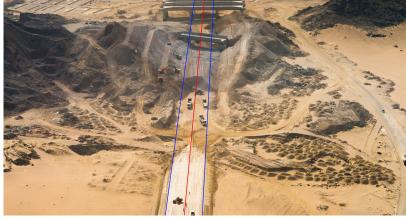

"This is an extremely useful product"

Whether by helicopter, fixed wing aircraft, terrestrial or increasingly by UAV, imagery collected can be instantly uploaded to Visivi.

Simple to use, bespoke and cloud-based, Visivi combines overlapping, oblique, high-resolution (80 megapixel), forward and backward facing aerial photography with online satellite imagery and client specific vector mapping. Photography detail provides precise visual access for large, disparately located teams, simply, clearly and quickly.

## Benefits of Visivi: from those who use it every day....

- Invaluable in survey preparation and on site familiarity prior to site visit
- A visualisation tool for surveying structures, vegetation, landslips, flood damage and much more
- Ideal for planning possessions, assets and communication links
- Invaluable when carrying out site safety investigations
- Detailed, high resolution images of the area on your desktop, tablet or phone
- More precise and up to date than other online maps
- Brilliant for project development visuals