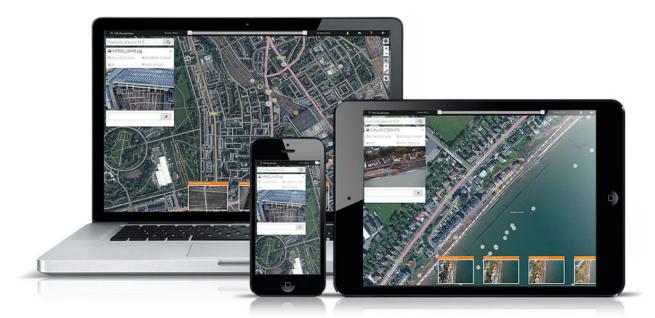

"This is an extremely useful product"

Whether by helicopter, fixed wing aircraft, terrestrial or increasingly by UAV, imagery collected can be instantly uploaded to Visivi.

Simple to use, bespoke and cloud-based, Visivi combines overlapping, oblique, high-resolution (80 megapixel), forward and backward facing aerial photography with online satellite imagery and client specific vector mapping. Photography detail provides precise visual access for large, disparately located teams, simply, clearly and quickly.

Images taken on smart-phones, tablets and cameras are pooled into a central online resource; give the photos intelligence through position and comments and the ability for the user to search by a wide variety of applicable parameters, such as date, place name or descriptor, then the photo, taken for a single purpose, may be enjoyed for different reasons by other staff within the company.

Large linear-networks and construction projects always require collaboration between people in disparate locations. Visivi empowers these users to simultaneously share identical views, enabling detailed discussion of on-site issues without the need for a site-visit, saving time, reducing cost and totally eliminating risk.